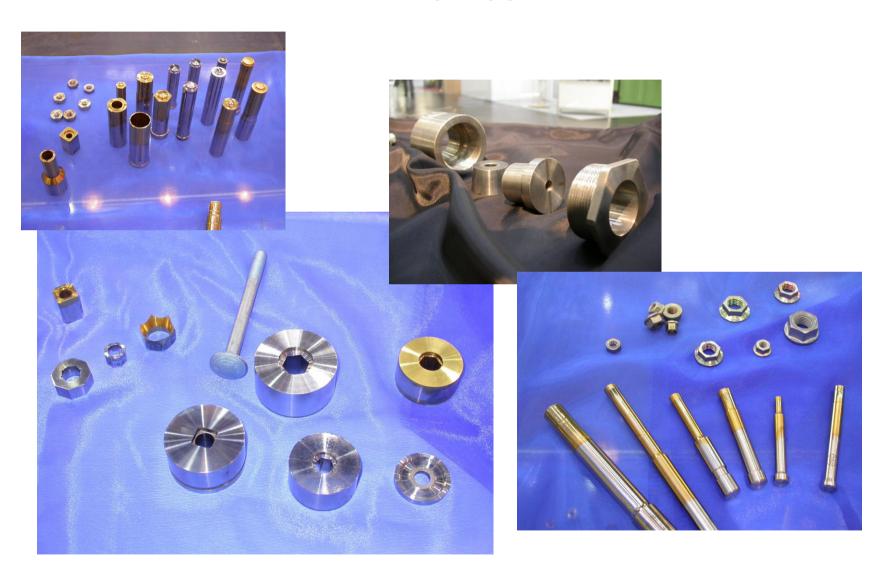

#### **Product Groups**

- Punches
  - 1. High speed steel 0.8 mm~60 mm, maximum length 400 mm
  - 2. Solid carbide 1.5 mm~60 mm, maximum length 400 mm
- Piercing Punches MilTip
  Brazing limitation 4 mm~30 mm, maximum length 400 mm
- Dies

Die Case maximum O.D. 180 mm, maximum height 250 mm Die Core minimum bore 3 mm, minimum height 20 mm

Segmented Dies

Die core minimum hexagonal A/F 4mm

Please ask for dimensions out of the limitation

**Cold Forming Tooling Specialists** 