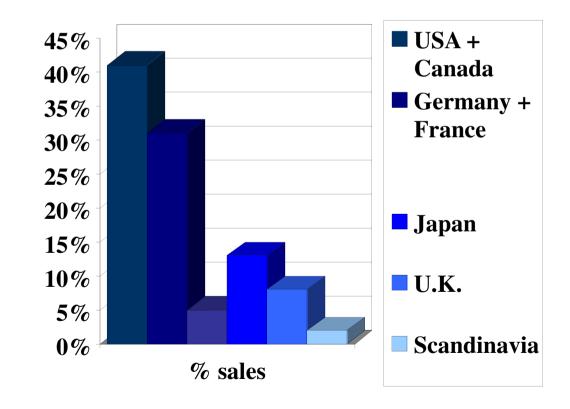

- Founded 1983
- Cooperation with Bergkvist since 1989
- Employees: 175
- Representations: 8 world wide
- Sales 2017: US\$ 18 MILLION
- Output: 270.000 pieces with 30.600 orders with 9800 deliveries

- Main Markets
- USA + Canada
- Germany + France
- Japan
- United Kingdom
- Scandinavia