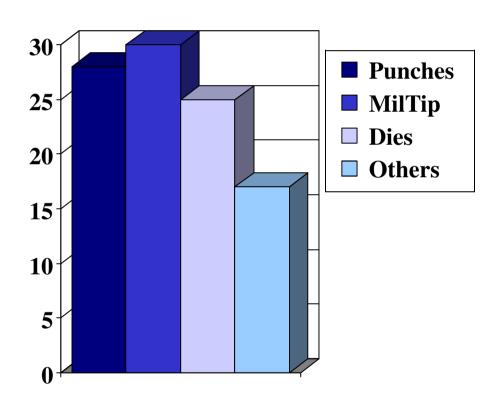

#### **Product Groups**

- Punches
  - 1. High speed steel 0.8 mm~60 mm, maximum length 400 mm
  - 2. Solid carbide 1.5 mm~60 mm, maximum length 400 mm
- Piercing Punches MilTip
  Brazing limitation 4 mm~30 mm, maximum length 400 mm
- Dies